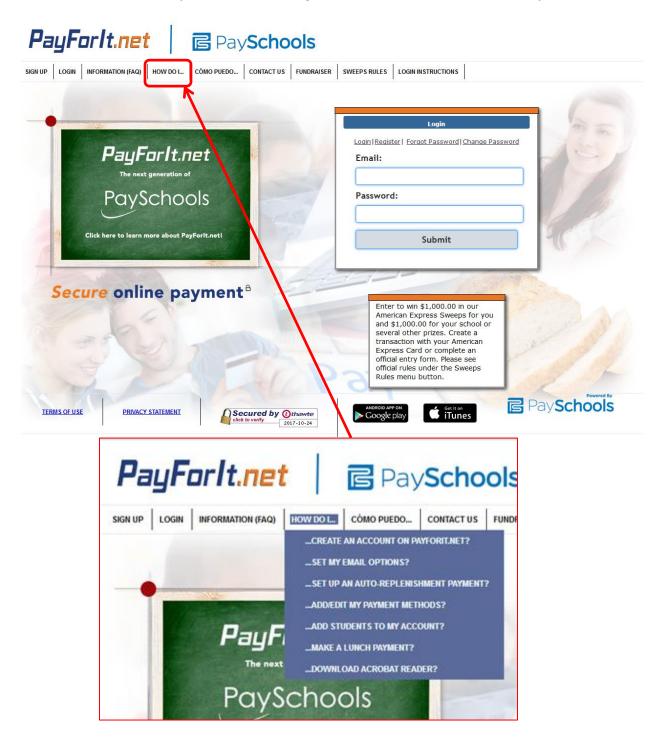

## i. <u>https://www.payforit.net/</u>

- b. The image below shows the login page for PayForlt.
- c. What needs to be done in the PayForIt system:
  - i. Parents setup their own account on the PayForlt accounts.
  - ii. Parents then add their credit card information to the account.
  - iii. Parents add their students to their PayForlt account.

Video instructions for each of these steps can be found using the "HOW DO I..." menu from the PayForIt website.

3) How to add money for trips in the PayForlt system.

(Click here for video instructions) Hyperlink: https://vimeo.com/71458915