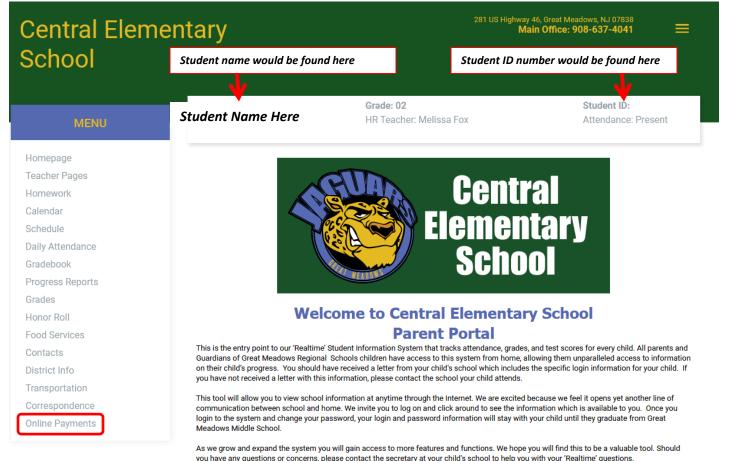

### Walk Through:

- 1) The first step is to access the Parent Portal to obtain your students' ID number. This will be needed to setup your PayForIt account for your student.
  - a. How to access the Parent Portal:
    - i. The webpage address is: <u>https://www.fridayparentportal.com/greatmeadows</u> .
    - ii. Instructions on setting up your Parent Portal account including adding contact phone numbers, emails, and more can be found at <a href="https://www.gmrsd.com/parentportal">https://www.gmrsd.com/parentportal</a> .
  - b. The image below shows where you can find your students' ID number once logged into the Parent Portal. This image also shows the link which will open a new browser window for logging into your PayForIt account.